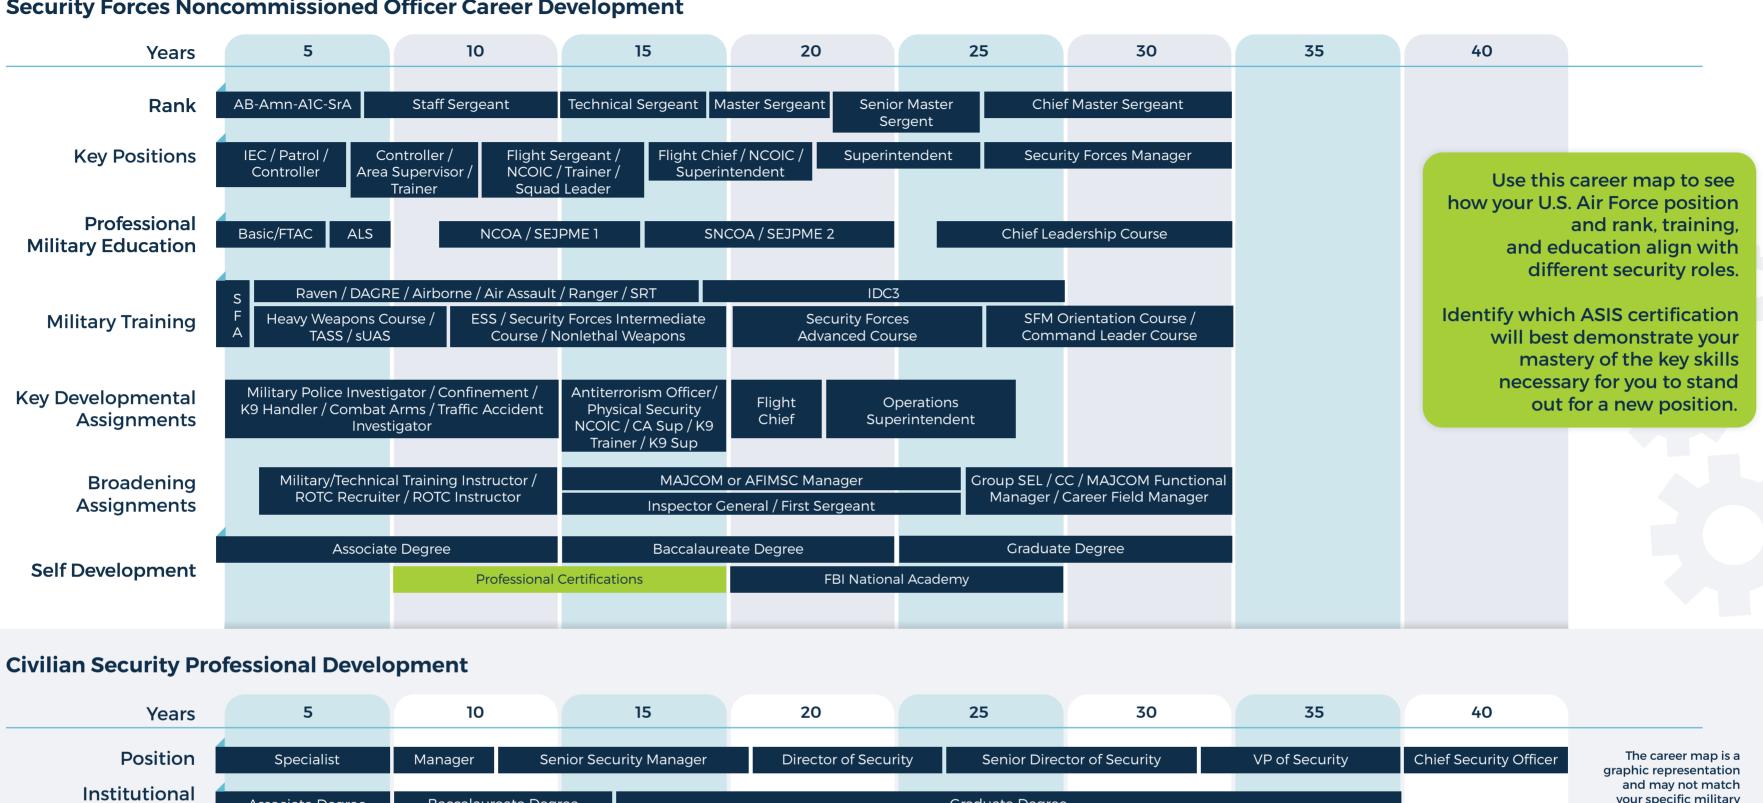

#### **Security Forces Noncommissioned Officer Career Development**

your specific military experience. Please refer to the respective military MOS for additional information.

#### **Security Forces Career Development (3P0X1)**